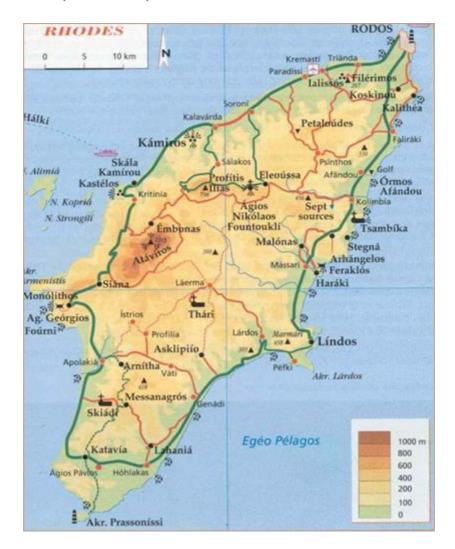

## Car directions – approx 50 minutes drive

From the airport, turn left and at the first junction, take the road towards Lindos which leads off to the right (signposted Bee Museum). You will cut across the island and proceed south on the East coast past the resorts of Faliraki, Archangelos and Haraki. About 5 minutes drive after Kalathos, you will drive past Vlicha Bay and the Amphitheatre Boutique Club where you will get your first glimpse of Lindos on the left hand side. When you get to the 'Krana' area of Lindos (Lindos Ice Bar/Flora supermarket on your right), turn left down the hill into the Main Square. Please unload your luggage quickly in the main square and we will direct you to the free parking area. (Drive around the tree and take a sharp right behind Mavrikos Restaurant signed main beach. Take the first right and as you drive down the hill en-route to the beach and you will find 3 areas of rough ground on the left hand side where you can park your car free of charge subject to availability. Alternatively, there is pay parking in marked blue bays which is currently charged at 3 EUR per day.)