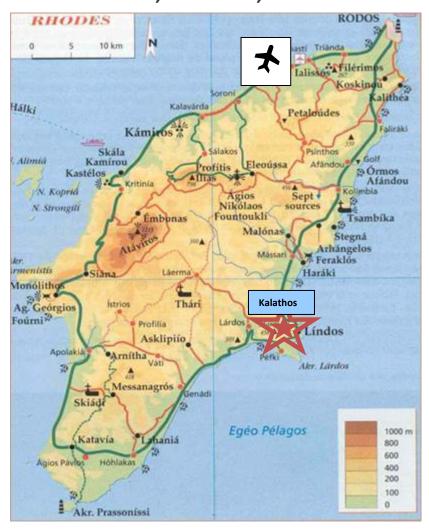

## DIRECTIONS TO LINDOS VIEW HOTEL, LINDOS, GR85107, RHODES

Car directions to Lindos View Hotel: total journey time approx 1 hour

GPS Coordinates: 36.089785, 28.082440

From the airport, turn left and at the first junction, take the road towards Lindos which leads off to the right (signposted Bee Museum). You will cut across the island without going via lalyssos or Rhodes Town and proceed south on the East coast past the resorts of Faliraki, Tsambika and Archangelos.

About 5 minutes drive after Kalathos, you will drive past Vlicha Bay and the Amphitheatre Boutique Club where you will get your first glimpse of Lindos on the left hand side. As you reach the Krana area of Lindos, you will pass the Lindos Ice Bar and Flora supermarket, continue on and the Lindos View is the next property on the right hand side.