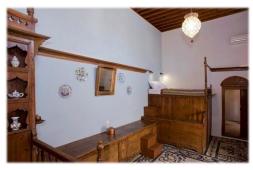

## Lindos, Rhodes

A gem of a find nestled in the heart of Lindos and just waiting to be experienced! Casa Lindos, originally built in 1876, has been painstakingly renovated preserving the original layout of the house. Admire its pebbled floors, wooden beamed ceilings and the hand carved wooden cupboards. Accommodation: 2 Storey Traditional Lindian Villa. 2 Bedrooms comprising Sala Room with a double and twin panga, lounge with sofa bed and first Floor double bedroom, kitchen, bathroom, utility Room, WC, pebbled courtyard and first floor terrace. Ground Floor; traditional high ceilinged spacious Sala room with 1 double bed and 1 twin. Both beds are situated on raised wooden platforms with steps up. Restored original features including wooden, carved wardrobe and storage and pebbled floor. Fabulous kitchen with oven/hob, fridge/freezer, dishwasher, toaster and coffee maker. There is also a washing machine and iron and ironing board for your use. A small sitting room with double sofa bed, can be used if 4 adults do not want to share the sala room, pebbled floor, TV and sound system, Wi-Fi and stairs up to double bedroom which leads out onto a private terrace with fabulous seaviews.