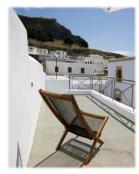

The ground floor also has a stylish bathroom has bath, shower, sink and WC and a separate WC on the ground floor. Traditional pebbled courtyard with stairs up to first floor with a sun terrace with loungers and superb views of the Acropolis and village. Each ground floor room is accessed via the courtyard. An external staircase takes you up to the first floor terrace with fabulous views to the double bedroom which can also be accessed internally from the sitting room. Alongside the conventional features, the villa's restorations have been sure to include comfort and luxury.