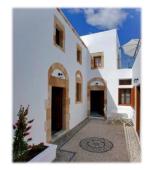

The ground floor also has a stylish bathroom has bath, shower, sink and WC and a separate WC on the ground floor. Traditional pebbled courtyard with stairs up to first floor with a sun terrace with loungers and superb views of the Acropolis and village. Each ground floor room is accessed via the courtyard. An external staircase takes you up to the first floor terrace with fabulous views to the double bedroom which can also be accessed internally from the sitting room. Alongside the conventional features, the villa's restorations have been sure to include comfort and luxury.