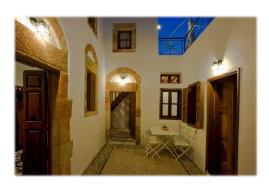

## Lindos, Rhodes

A gem of a find nestled in the heart of Lindos and just waiting to be experienced! Casa Lindos, originally built in 1876, has been painstakingly renovated preserving the original layout of the house. Admire its pebbled floors, wooden beamed ceilings and the hand carved wooden cupboards. Accommodation: 2 Storey Traditional Lindian Villa. 2 Bedrooms comprising Sala Room with a double and twin panga, lounge with sofa bed and first Floor double bedroom, kitchen, bathroom, utility Room, WC, pebbled courtyard and first floor terrace. Ground Floor; traditional high ceilinged spacious Sala room with 1 double bed and 1 twin. Both beds are situated on raised wooden platforms with steps up. Restored original features including wooden, carved wardrobe and storage and pebbled floor. Fabulous kitchen with oven/hob, fridge/freezer, dishwasher, toaster and coffee maker. There is also a washing machine and iron and ironing board for your use. A small sitting room with double sofa bed, can be used if 4 adults do not want to share the sala room, pebbled floor, TV and sound system, Wi-Fi and stairs up to double bedroom which leads out onto a private terrace with fabulous seaviews.

The ground floor also has a stylish bathroom has bath, shower, sink and WC and a separate WC on the ground floor. Traditional pebbled courtyard with stairs up to first floor with a sun terrace with loungers and superb views of the Acropolis and village. Each ground floor room is accessed via the courtyard. An external staircase takes you up to the first floor terrace with fabulous views to the double bedroom which can also be accessed internally from the sitting room. Alongside the conventional features, the villa's restorations have been sure to include comfort and luxury.