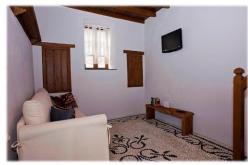

## Lindos, Rhodes

A gem of a find nestled in the heart of Lindos and just waiting to be experienced! Casa Lindos, originally built in 1876, has been painstakingly renovated preserving the original layout of the house. Admire its pebbled floors, wooden beamed ceilings and the hand carved wooden cupboards. Accommodation: 2 Storey Traditional Lindian Villa. 2 Bedrooms comprising Sala Room with a double and twin panga, lounge with sofa bed and first Floor double bedroom, kitchen, bathroom, utility Room, WC, pebbled courtyard and first floor terrace. Ground Floor; traditional high ceilinged spacious Sala room with 1 double bed and 1 twin. Both beds are situated on raised wooden platforms with steps up. Restored original features including wooden, carved wardrobe and storage and pebbled floor. Fabulous kitchen with oven/hob, fridge/freezer, dishwasher, toaster and coffee maker. There is also a washing machine and iron and ironing board for your use. A small sitting room with double sofa bed, can be used if 4 adults do not want to share the sala room, pebbled floor, TV and sound system, Wi-Fi and stairs up to double bedroom which leads out onto a private terrace with fabulous seaviews.